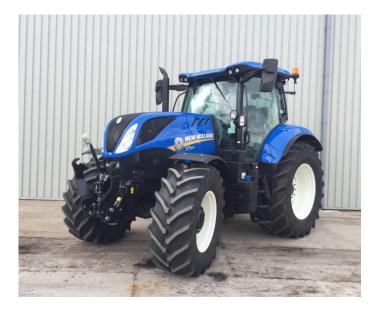

## New Holland T7.210 Tractors (Ex-Hire)

Price available on Application

Condition: Used Branch: Carlisle

## **PRODUCT DETAILS**

Type: Ex-Hire/Ex-Demo

Make: New Holland

Model: T7.210

Registration Number: Ex-Hire

### **KEY FEATURES**

- Ex-hire Various Models Available
- As New Condition
- Power Command 50Kph
- SideWinder or Classic Armrest
- Air Brakes and Exhaust Brakes
- 4 Remote Valves
- 3 Speed PTO
- 650/65 R38 and 540/65 R28 Michelin Tyres
- Recaro Seat
- Cab Pack 1 or 2
- HTS2
- Front Linkage (Optional front PTO)
- LED Lights
- Electric Mirrors
- Low Low Hours
- Warranty
- Finance available\*
- \*Finance Subject To Status, T&C's Apply
- Images For Illustrative Purposes Only