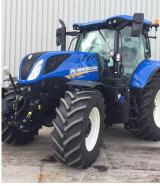

## New Holland T6.145 Dynamic Command Tractors (Ex-Hire)

#### **PRODUCT DETAILS**

Type: Ex-Hire/Ex-Demo Make: New Holland Model: T6.145 Registration Number: 2019 Stock Number: Ex-Hire

### **KEY FEATURES**

- Ex-hire various models available
- As-new condition
- 2019
- 23 x 23 Dynamic Command
- Advanced Armrest Control
- 40 Kph
- Cab Suspension
- Front Axle Suspension
- Exhaust Brakes
- 3 Speed PTO
- 3 Remote Valves
- LED Lights
- Dynamic Comfort Seat and Passenger Seat
- 600/65 R38 & 480/65 R28 Michelin Tyres
- Low Hours
- With Warranty
- Finance available\*
- \*Finance Subject To Status, T&C's Apply