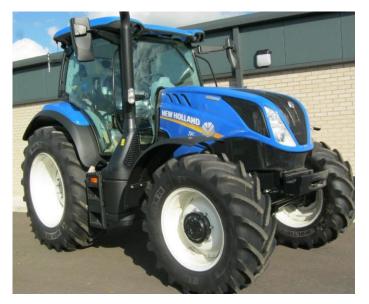

## New Holland T6.145 Dynamic Command Tractors (Ex-Hire)

#### **PRODUCT DETAILS**

Type: Ex-Hire/Ex-Demo Make: New Holland Model: T6.145 Registration Number: 2019 Stock Number: Ex-Hire

### **KEY FEATURES**

- Ex-hire various models available
- As-new condition
- 2019
- 23 x 23 Dynamic Command
- Advanced Armrest Control
- 40 Kph
- Cab Suspension
- Front Axle Suspension
- Exhaust Brakes
- 3 Speed PTO
- 3 Remote Valves
- LED Lights
- Dynamic Comfort Seat and Passenger Seat
- 600/65 R38 & 480/65 R28 Michelin Tyres
- Low Hours
- With Warranty
- Finance available\*
- \*Finance Subject To Status, T&C's Apply