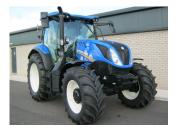

## New Holland T6.145 Dynamic Command Tractors (Ex-Hire)

#### **PRODUCT DETAILS**

Type: Ex-Hire/Ex-Demo Make: New Holland Model: T6.145 Registration Number: 2019 Stock Number: Ex-Hire

### **KEY FEATURES**

- Ex-hire various models available
- As-new condition
- 2019
- 23 x 23 Dynamic Command
- Advanced Armrest Control
- 40 Kph
- Cab Suspension
- Front Axle Suspension
- Exhaust Brakes
- 3 Speed PTO
- 3 Remote Valves
- LED Lights
- Dynamic Comfort Seat and Passenger Seat
- 600/65 R38 & 480/65 R28 Michelin Tyres
- Low Hours
- With Warranty
- Finance available\*
- \*Finance Subject To Status, T&C's Apply